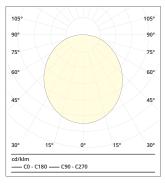

|
| CONNECTION                  | three phase connector for track |
| BEAM ANGLE                  | wide with deglaring lens        |
| LUMINOUS FLUX (LM)          | >6000 / >3000                   |
| COLOR TEMPERATURE (*)       | 4000 K                          |
| CRI (**)                    | min 80                          |
| LM OUTPUT LIFETIME          | >50000 h                        |
| OPERATING TEMPERATURE       | -15°C / +40°C                   |
| IP RATING                   | IP40                            |
| WEIGHT                      | 3kg - 1,5kg                     |
|                             |                                 |

(\*) Other color temperatures upon request (\*\*) Higher CRI available upon request

### DIMENSIONS





#### PHOTOMETRIC DATA



#### TECHNICAL FEATURES

- High light output
- Available in 2 lengths
- Metal parts in silver anodized
  aluminium
- High brilliant LED of the latest technology
- High CRI available upon request
- Transparent diffuser with deglaring
  prismatic finish
- Easy and fast connection system
- High PF > 0.96

mm (inch)

via Giuseppe Parini, 1 23845 Costa Masnaga (LC) Italy Tel +39 0314121731 Fax +39 0314131783

info@spacecannonsne.it **spacecannonsne.it**