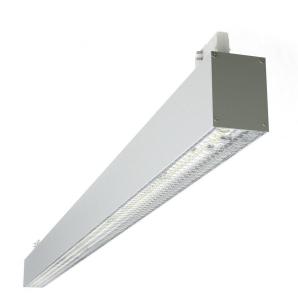

## IP40 ⊕ C€

LED High-brilliant LED light of latest generation technology

The BRAVO-ECO is a specific device developed for illuminate corridors and indoor surfaces with very high uniformity. The three phase plugs installed on the upper part of the device can work with standard power tracks of many brands letting the designer free to choose the most suitable solution for the project. It comes in 2 sizes: 30W and 60W generating an high luminous flux. Thanks to the driverless technology, these devices will last for years without the need of maintenance. The BRAVO-ECO is the best solution for museums, shops, and supermarkets thanks also to the wide variety of colour temperatures available.