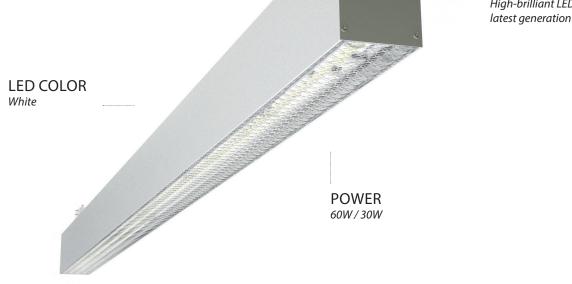

## IP40 ⊕ C€

LED High-brilliant LED light of latest generation technology

The BRAVO-ECO is a specific device developed for illuminate corridors and indoor surfaces with very high uniformity. The three phase plugs installed on the upper part of the device can work with standard power tracks of many brands letting the designer free to choose the most suitable solution for the project. It comes in 2 sizes: 30W and 60W generating an high luminous flux. Thanks to the driverless technology, these devices will last for years without the need of maintenance. The BRAVO-ECO is the best solution for museums, shops, and supermarkets thanks also to the wide variety of colour temperatures available.

#### TECHNICAL FEATURES

- High light output
- Available in 2 lengths
- Metal parts in silver anodized
  aluminium
- High brilliant LED of the latest technology
- High CRI available upon request
- Transparent diffuser with deglaring
  prismatic finish
- Easy and fast connection system
- High PF > 0.96