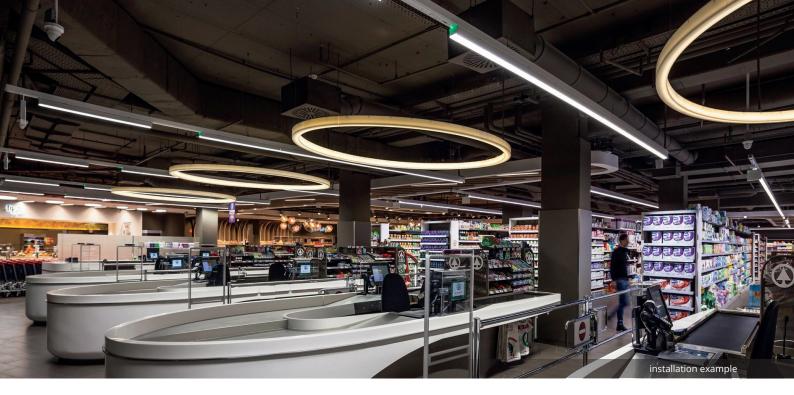

## IP40 ⊕ C€

LED High-brilliant LED light of latest generation technology

The BRAVO-ECO is a specific device developed for illuminate corridors and indoor surfaces with very high uniformity. The three phase plugs installed on the upper part of the device can work with standard power tracks of many brands letting the designer free to choose the most suitable solution for the project. It comes in 2 sizes: 30W and 60W generating an high luminous flux. Thanks to the driverless technology, these devices will last for years without the need of maintenance. The BRAVO-ECO is the best solution for museums, shops, and supermarkets thanks also to the wide variety of colour temperatures available.