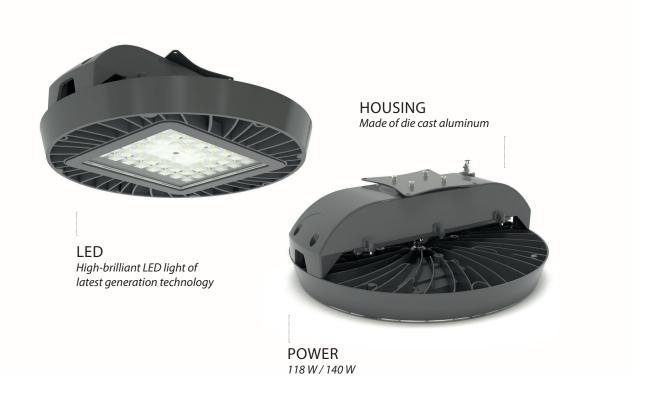

### **TECHNICAL SPECIFICATION**

**REFERRING STANDARD** IEC 60598-1 **LED** 40

NOMINAL INPUT VOLTAGE220 - 240 V ACNOMINAL INPUT FREQUENCY50 - 60 HZNOMINAL CURRENT TO THE LEDS500 mA - 600 mAPOWER AT SOURCE118W / 140W

### **TECHNICAL FEATURES**

- High light output
- · Housing made of die cast aluminium
- High brilliant LED
- · Different color temperatures
- Standard CRI >70
- Thermal management with passive cooling
- High IP rating
- High Ik rating
- · Specific optics for warehouses