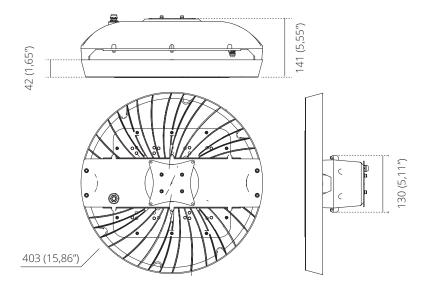

NAL INPUT VOLTAGE220 - 240 V ACNOMINAL INPUT FREQUENCY50 - 60 HZNOMINAL CURRENT TO THE LEDS500 mA - 600 mAPOWER AT SOURCE118W / 140W

INSULATION CLASS

 CONNECTION
 Free end cable

 BEAM ANGLE
 50° / 100 ° / 20°X115°

 LUMINOUS FLUX
 17200 lm / 19300 lm

 COLOR TEMPERATURE (\*)
 4000 K

 CRI (\*\*)
 min 70

 LM OUTPUT LIFETIME
 >50000H

 OPERATING TEMPERATURE
 -15°C/+50°C

 IP RATING
 IP66

 IK RATING
 IK08

(\*) Other color temperatures upon request

(\*\*) Higher CRI available upon request

WEIGHT

### **TECHNICAL FEATURES**

- High light output
- · Housing made of die cast aluminium
- High brilliant LED
- · Different color temperatures
- Standard CRI >70
- Thermal management with passive cooling
- High IP rating
- High Ik rating
- · Specific optics for warehouses

DIMENSIONS mm (inch)



7,5 Kg

#### PHOTOMETRIC DATA







50° 100° 20°x115°

via Giuseppe Parini, 1 23845 Costa Masnaga (LC) Italy Tel +39 0314121731 Fax +39 0314131783