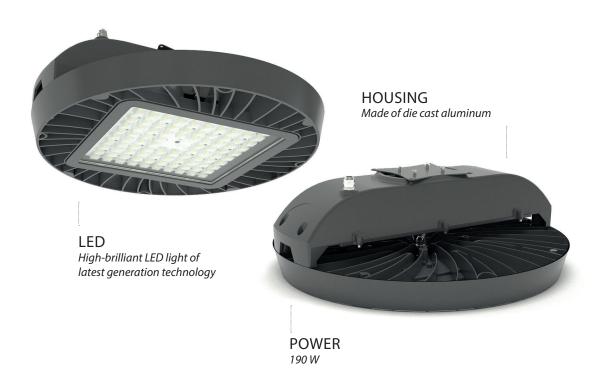

### **TECHNICAL SPECIFICATION**

**REFERRING STANDARD** IEC 60598-1

**LED** 96

NOMINAL INPUT VOLTAGE 220 - 240 V AC

NOMINAL INPUT FREQUENCY 50 - 60 HZ

NOMINAL CURRENT TO THE LEDS 350 mA

POWER AT SOURCE 190 W

INSULATION CLASS I

CONNECTIONFree end cableBEAM ANGLE50° / 100° / 20°X115°

 LUMINOUS FLUX
 30900 lm

 COLOR TEMPERATURE (\*)
 4000 K

 CRI (\*\*)
 min 70

 LM OUTPUT LIFETIME
 >50000H

 OPERATING TEMPERATURE
 -15°C/+50°C

### **TECHNICAL FEATURES**

- High light output
- · Housing made of die cast aluminium
- · High brilliant LED
- · Different color temperatures
- Standard CRI >70
- Thermal management with passive cooling
- High IP rating
- · High Ik rating
- · Specific optics for warehouses