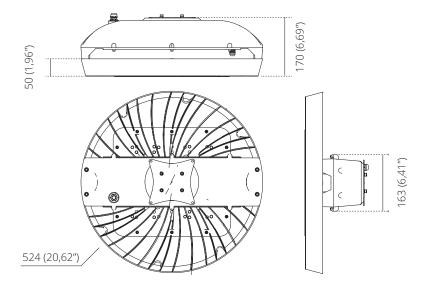

1

**LED** 96

NOMINAL INPUT VOLTAGE 220 - 240 V AC

NOMINAL INPUT FREQUENCY 50 - 60 HZ

NOMINAL CURRENT TO THE LEDS 350 mA

POWER AT SOURCE 190 W

INSULATION CLASS I

CONNECTIONFree end cableBEAM ANGLE50° / 100° / 20°X115°

 LUMINOUS FLUX
 30900 lm

 COLOR TEMPERATURE (\*)
 4000 K

 CRI (\*\*)
 min 70

 LM OUTPUT LIFETIME
 >50000H

 OPERATING TEMPERATURE
 -15°C/+50°C

 IP RATING
 IP66

 IK RATING
 IK08

(\*) Other color temperatures upon request

(\*\*) Higher CRI available upon request

WEIGHT

### **TECHNICAL FEATURES**

- High light output
- · Housing made of die cast aluminium
- · High brilliant LED
- · Different color temperatures
- Standard CRI >70
- Thermal management with passive cooling
- High IP rating
- · High Ik rating
- · Specific optics for warehouses

DIMENSIONS mm (inch)



11 Kg

#### PHOTOMETRIC DATA







50° 100° 20°x115°

via Giuseppe Parini, 1 23845 Costa Masnaga (LC) Italy Tel +39 0314121731 Fax +39 0314131783